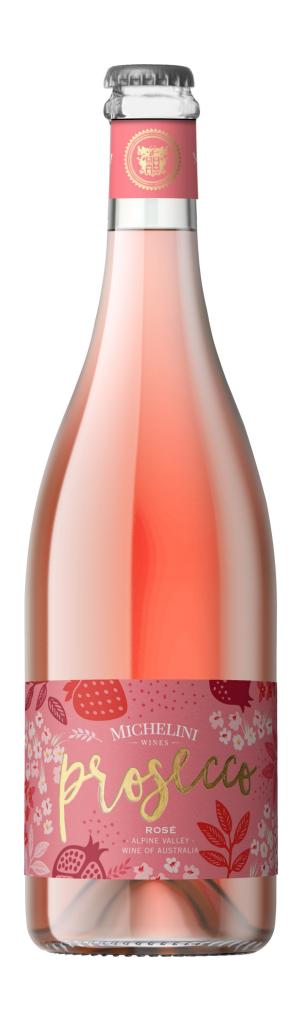

## Michelini Prosecco Rose' NV

A fun Italian style sparkling with a strawberry twist. Light blush in colour.

## Wine Profile

Region: Alpine Valley / King Valley

Colour: Pale salmon.

Aroma: Strawberries and cream with a hint of

musk.

**Palate:** Opens with lemon sherbet and fine strawberry flavours. Dry, crisp and refreshing.

**Production notes:** Prosecco done in the champagne method. Bottle fermented, lees aged and with a low dosage rate for a dry finish. A small amount of our estate grown Fragola grape is added for colour and to enhance the strawberry characters.