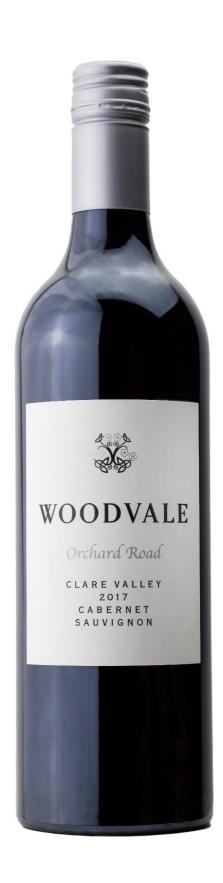

## WOODVALE

## Orchard Road Cabernet Sauvignon

A 100% Cabernet Sauvignon blend made from two vineyards, one located on the terra rossa slopes of Watervale and the other in the Skilly hills west of Sevenhill.

Brick red in colour with youthful crimson hues.