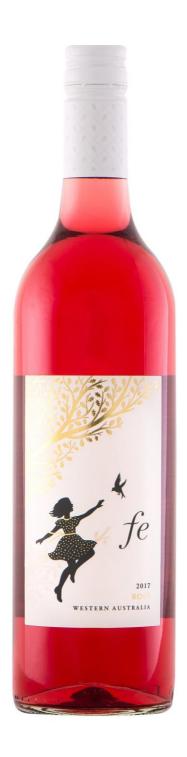

## $f\!e$ Rosé

Vintage: 2017

Varietals (%'S): 61% Shiraz; 39% Cabernet

Sauvignon.

**Appearance:** Brilliant fuscia pink with vibrant

red tints.

**Aroma:** Bright aromatics of crunchy red apple,

redcurrant and strawberry compote.

**Palate:** The palate is soft and mouth-filling, showing flavours of fresh strawberries, lemon meringue and Turkish delight. A hint of delicate, perfumed sweetness is balanced by a refreshing lemon acid line which provides structure and length.

Oak Detail: N/A.

Cellaring: Made for immediate drinking, to be

enjoyed young, fresh & bright.

Alcohol Volume: 13% Acidity: pH 3.15 TA 7.4g/L Residual Sugar: 9.0g/L Awards: Not yet rated